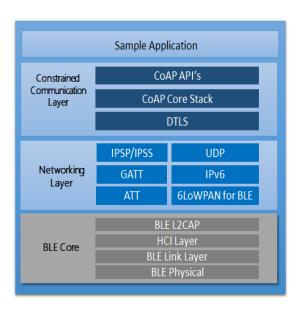

# **Altiux Solution**

Altiux provided a complete "IPv6 over BLE" solution consisting of networking, security, transport and application layer components.

Key components of the solution included

- Internet Protocol Support Profile (IPSP) revision v1.0.0 as adopted by Bluetooth SIG
- 6LoWPAN for BLE compliant to <u>ietf-</u> draft 6lopan-btle-12
- IPv6 and UDP layers
- Security component as per DTLS
- Lightweight implementation Constrained application protocol (CoAP based on RFC 7252)